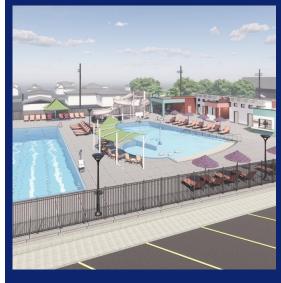

Statement of Qualifications and Proposal for Construction Manager/General Contractor Services for The Slopeside Hall and Day Lodge

TOWN OF FRISCO

Submitted: 09/14/2022 by

A.D. Miller

Building on Higher Ground

RE: Cover Letter / Statement of Interest / Executive Summary Project: Town of Frisco, Colorado - Slopeside Hall and Day Lodge

Attention all Project Stakeholders,

We would like to formally submit our Statement of Qualifications/Proposal for the Slopeside Hall and Day Lodge project to provide CMGC services to The Town of Frisco in response to the issued Request for Qualifications and Proposal, released August 19th, 2022.