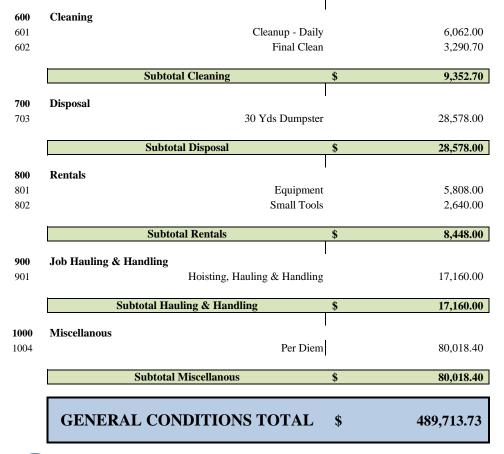

Statement of Qualifications and Proposal for Construction Manager/General Contractor Services for The Slopeside Hall and Day Lodge

TOWN OF FRISCO

Submitted: 09/14/2022 by

A.D. Miller

Building on Higher Ground