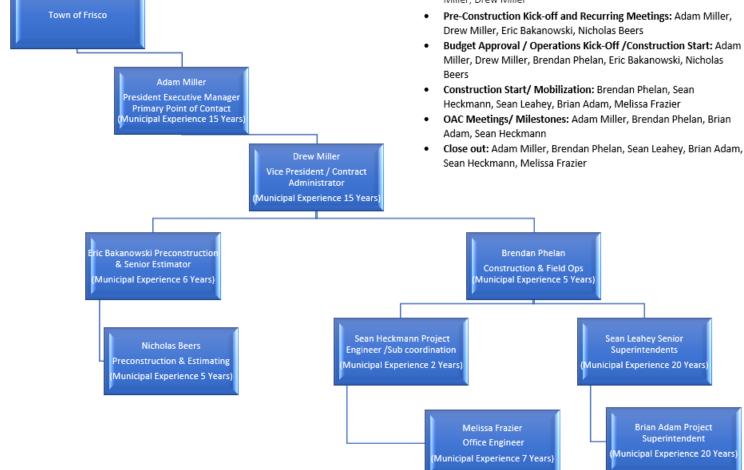

#### A. Work Force Experience (Dedicated Staff- Experience Level)

 With an experienced and dedicated staff of over 40 employees, most having experience with national construction firms, every employee is firmly resolute in the commitment to successfully complete and drive value to every project that the AD Miller organization has been awarded.

#### B. Project Approach (Pre-Construction and Construction, Subcontractor development and Procurement Strategy)

- With the tried and true formula to success, AD Miller enacts the adage "Plan the work. Work the plan!" This is accomplished through A.D. Miller's Preliminary Schedule- which establishes a defined path to success (open and transparent plan), early in the project to progress through the following stages: Preconstruction/Design Phase, Bidding and Procurement Process, Construction Administration to include a "hands on approach" to the Project Management, Contract Management, Coordination, Scheduling and Logistics, and Closeout.
- In addition AD Miller is highly engaged in the Denver area and surrounding markets to employ local contractors and develop a curated list of reliable and quality subcontractors that can complete the project with a quality result and within the established budget.

#### C. Project Experience (Licensing, Municipal Construction and Public Entities)

- A.D. Miller currently retains our **GC License with The Town of Frisco (Business)**, and additionally holds licensing in over 30 other jurisdictions. We have performed work through the Adams County Area for several decades and look forward to working with Adams County on future projects.
- Additionally A.D. Miller is currently working on and has completed several governmental agency projects which
  include but are not limited to: Town of Limon, Douglas County, Arapahoe County, Town of Parker, Town of
  Elizabeth and more.