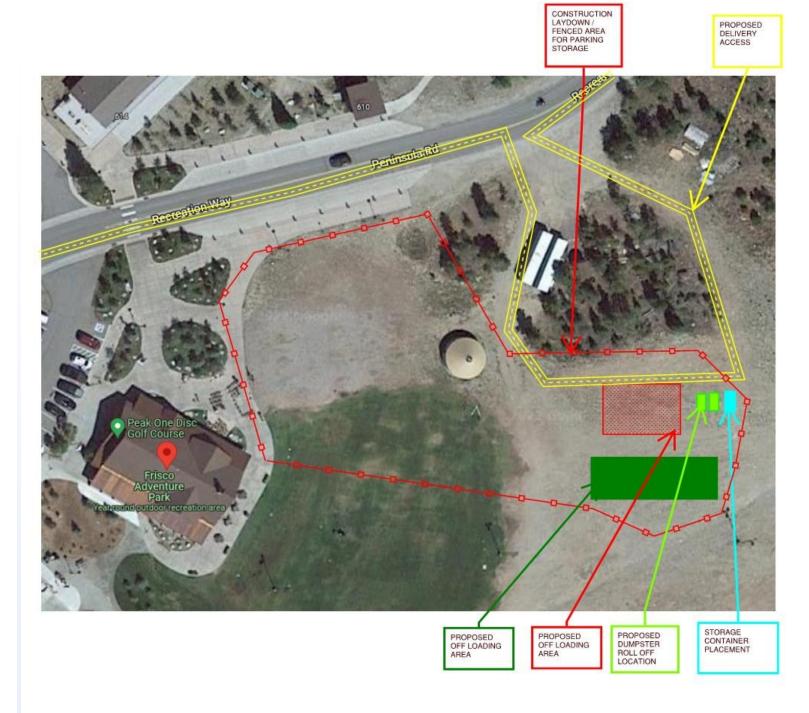

Statement of Qualifications and Proposal for Construction Manager/General Contractor Services for The Slopeside Hall and Day Lodge

TOWN OF FRISCO

Submitted: 09/14/2022 by

A.D. Miller

Building on Higher Ground