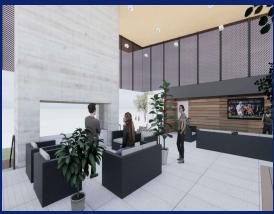

Statement of Qualifications and Proposal for Construction Manager/General Contractor Services for The Slopeside Hall and Day Lodge

TOWN OF FRISCO

Submitted: 09/14/2022 by

A.D. Miller

Building on Higher Ground

RE: Cover Letter / Statement of Interest / Executive Summary Project: Town of Frisco, Colorado - Slopeside Hall and Day Lodge

Attention all Project Stakeholders,

We would like to formally submit our Statement of Qualifications/Proposal for the Slopeside Hall and Day Lodge project to provide CMGC services to The Town of Frisco in response to the issued Request for Qualifications and Proposal, released August 19th, 2022.