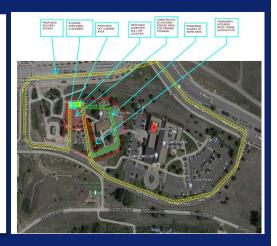

- Project Manager- Cameron Johnson
- ♦ Estimator- Eric Bakanowski
- Superintendent—Brian Adam
- Project Engineer—Sean Heckmann

Original Total Project Cost: \$ 5,033,588.00 Completed Total Project Cost: Pending

**Duration:** 9 month

**Key Subcontractors/ Trades:** Demolition, Civil, Utilities, Masonry, Precast Concrete, Flooring, Drywall & Steel Stud, Electrical, Mechanical, Plumbing, Pool and Special Construction.

#### **Owner / Architect Contact:**

Town of Limon— Greg Tacha— GTacha@townoflimon.com
OLC Architecture—Dan Potter- dpotter@olcdesigns.com

# A.D. Miller

Building on Higher Ground

## Section F: Project Approach

Construction CM/GC Services & Project Approach Narrative Preliminary Logistic Plan



#### Section F: Construction CM/GC Services & Project Approach Narrative







- In continuity with the Pre-construction process A.D. Miller fully engages in the Construction process as well to deliver The Town of Frisco a quality project the community can be proud of. We accomplish this through the following process: Open Communication Approach, Information Management, Quality and Cost Control Audits, Safety and Training Programs along with Schedule Control.
  - ♦ AD Miller holds and maintains in excess of 30 General Contracting licenses throughout the front range. (See attached in Exhibit B)
  - Open Communication—Once final approval and permitting of the project has been achieved. A.D. Miller will assume the Construction Administration process through the smooth transition into the construction phase of the project. All documentation of the project, meetings, co