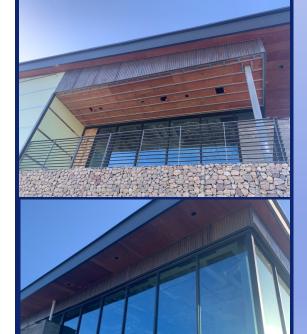

Statement of Qualifications and Proposal for Construction Manager/General Contractor Services for The Slopeside Hall and Day Lodge

TOWN OF FRISCO

Submitted: 09/14/2022 by

A.D. Miller

Building on Higher Ground

RE: Cover Letter / Statement of Interest / Executive Summary Project: Town of Frisco, Colorado - Slopeside Hall and Day Lodge

Attention all Project Stakeholders,

We would like to formally submit our Statement of Qualifications/Proposal for the Slopeside Hall and Day Lodge project to provide CMGC services to The Town of Frisco in response to the issued Request for Qualifications and Proposal, released August 19th, 2022.