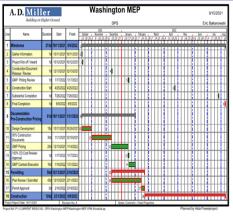

r
- Project Manager- Cameron Johnson
- ♦ Estimator- Eric Bakanowski
- Superintendent—Brian Adam
- Project Engineer—Sean Heckmann

Original Total Project Cost: \$ 5,033,588.00 Completed Total Project Cost: Pending

**Duration:** 9 month

**Key Subcontractors/ Trades:** Demolition, Civil, Utilities, Masonry, Precast Concrete, Flooring, Drywall & Steel Stud, Electrical, Mechanical, Plumbing, Pool and Special Construction.

#### **Owner / Architect Contact:**

Town of Limon— Greg Tacha— GTacha@townoflimon.com
OLC Architecture—Dan Potter- dpotter@olcdesigns.com

# A.D. Miller

Building on Higher Ground

## Section F: Project Approach

Construction CM/GC Services & Project Approach Narrative Preliminary Logistic Plan



#### Section F: Construction CM/GC Services & Project Approach Narrative







- In continuity with the Pre-construction process A.D. Miller fully engages in the Construction process as well to deliver The Town of Frisco a quality project the community can be proud of. We accomplish this through the following process: Open Communication Approach, Information Management, Quality and Cost Control Audits, Safety and Training Programs along with Schedule Control.
  - ♦ AD Miller holds and maintains in excess of 30 General Contracting licenses throughout the front range. (See attached in Exhibit B)
  - Open Communication—Once final approval and permitting of the project has been achieved. A.D. Miller will assume the Construction Administration process through the smooth transition into the construction phase of the project. All documentation of the project, meetings,